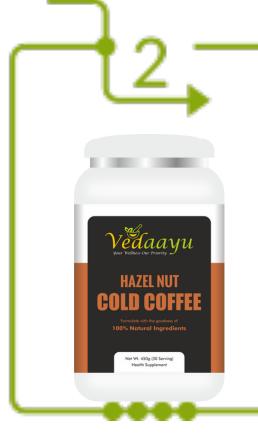

### **BUTTERSCOTCH SHAKE**

### **Health Ingredients:**

- Punarnava
- Ashwagandha
- Shatavari
- Brahmi
- Piperine

### **Ingredients:**

- Milk Powder
- Butterscotch flavor

**Eyes Health** 

**Brain Health** 

**Immunity** Booster

**Improve** Digestion

MRP:- 1350 DP:-1215