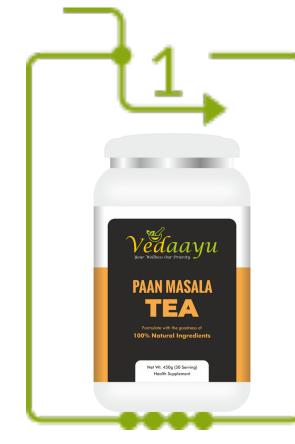

### HAZEL NUT COFFEE

### **Health Ingredients:**

- Alfalfa
- Elderberry
- Wheat grass

**Liver Health** 

**Immunity Booster** 

**Skin Health** 

### **Ingredients:**

- Sucrose
- Milk Powder
- Coffee Powder
- Hazelnut Flavor

MRP :- 1350 DP :-1215

BV :- 498