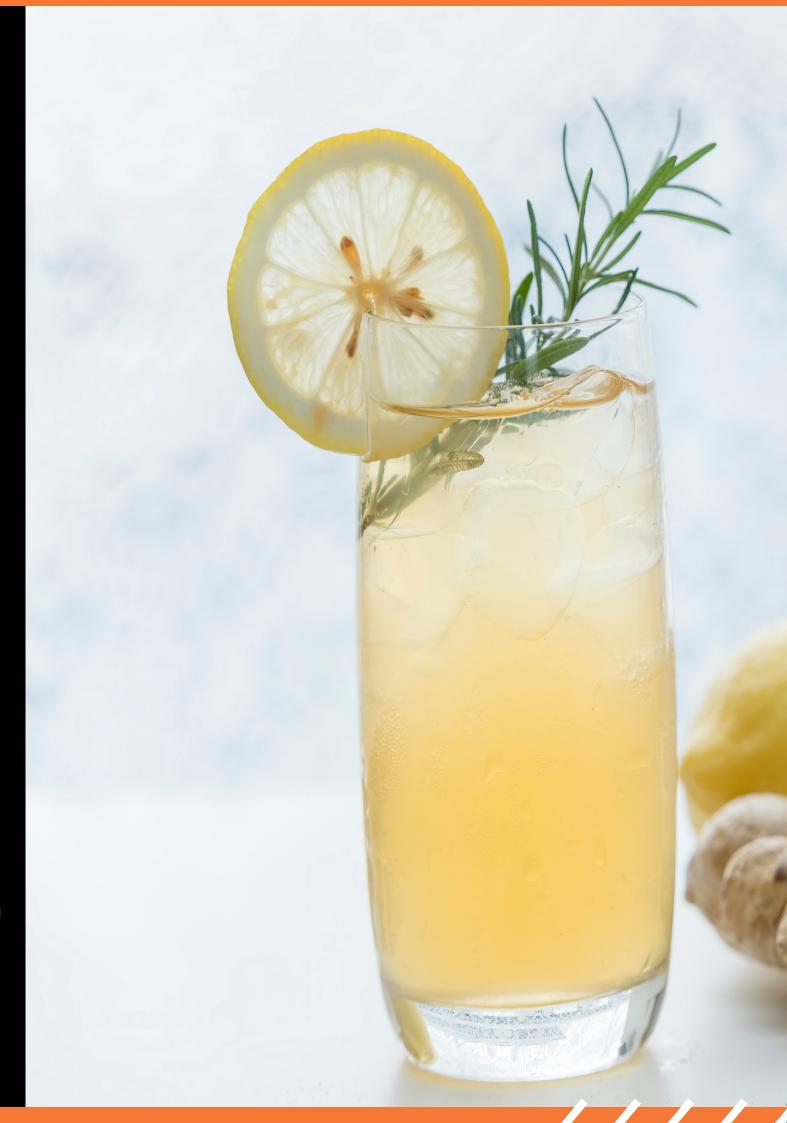

# VEDIC LEMON TEA

### **Health Ingredients:**

- Lemon peel extract
- Mulethi
- Tulsi extract

### **Ingredients:**

- Sugar
- Lemon powder (Natural & Natural Identical)
- Tea Extract
- Malic Acid
- Tulsi extract

Respiratory diseases

cardio care

MRP:- 1350 **DP:-1215** 

### **Health Ingredients:**

- Ginger
- Lemongrass
- Lavang
- Piperine

### **Ingredients:**

- Dairy Whitener
- Tea Extract
- Lemon grass extract powder

Supports in artho.

Immunity Booster

Improves kidney health.

control blood pressure.

Rich in antioxidant & antiinflammatory properties.

MRP :- 1350 DP :-1215